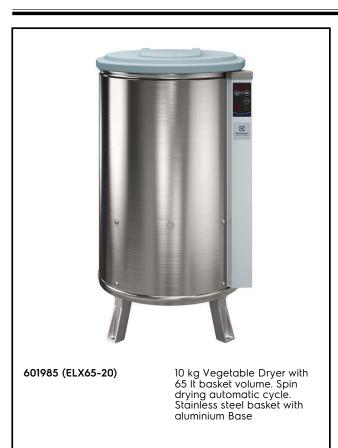

Spin Dryers Vegetable Dryer, 10 Kg with basket

#### Item No.

Body and panels in stainless steel, lid in plastic material. Removable stainless steel basket with aluminium base (65 liters). Touch button control panel. Two cycles: "automatic" which alternates rotation with several sudden stops (for all vegetables); "manual" thanks to the adjustable timer up to 59 minutes (for delicate vegetables). Residual water is eliminated by means of an outlet pipe. Equipped with selfbreaking motor which stops the machine after the set drying cycle. V-ribbed belt drive. Basket rotation speed: 330rpm. Load capacity: 10 kg.

#### **Main Features**

- Spin drying automatic cycle with short drying time (1 to 2 minutes).
- "Automatic" cycle alternates rotation to several sudden stops, suitable for all vegetables.
- "Manual" cycle uses adjustable timer up to 59 minutes, to be used for delicate vegetables.
- Outlet pipe eliminates residual water.
- Timer with digital display and countdown.
- Safety device stops the machine when the cover is opened.
- Electrical braking system to stop basket rotation in a matter of seconds at the end of the cycle or when lid is opened.
- Heavy vegetable load per cycle: 10 kg.
- Light vegetables load per cycle: 13/15 units of lettuce heads.

#### Construction

- Stainless steel body and panels.
- Basket rotates at approximately 330 rpm.
- Removable stainless steel basket (base in aluminium), 65 liters capacity.