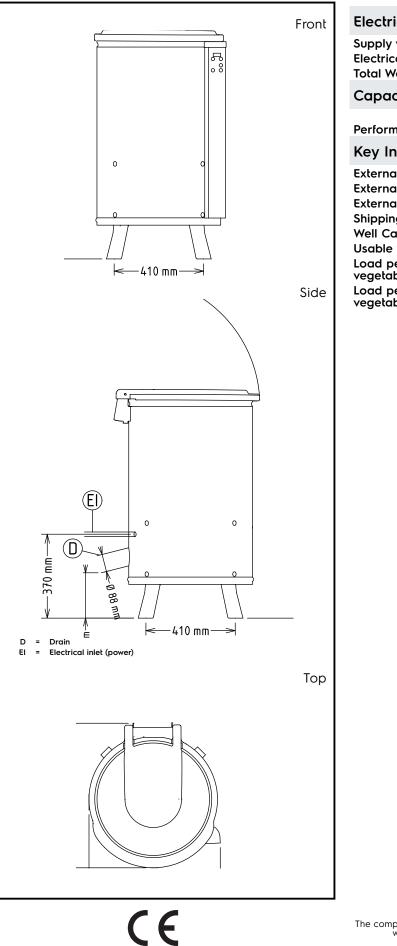

# Spin Dryers Vegetable Dryer, 10 Kg with basket

| Electric                                                                                                                                                                                                                     |                                                                               |
|------------------------------------------------------------------------------------------------------------------------------------------------------------------------------------------------------------------------------|-------------------------------------------------------------------------------|
| Supply voltage:<br>Electrical power, max:<br>Total Watts:                                                                                                                                                                    | 200-240 V/3 ph/60 Hz<br>0.75 kW<br>0.75 kW                                    |
| Capacity:                                                                                                                                                                                                                    |                                                                               |
| Performance (up to):                                                                                                                                                                                                         | ISO 9001; ISO 14001 kg/<br>Cycle                                              |
| Key Information:                                                                                                                                                                                                             |                                                                               |
| External dimensions, Width:<br>External dimensions, Depth:<br>External dimensions, Height:<br>Shipping weight:<br>Well Capacity:<br>Usable well capacity:<br>Load per cycle - light<br>vegetables:<br>Load per cycle - heavy | 578 mm<br>639 mm<br>1005 mm<br>68 kg<br>65 lt<br>65 lt<br>18 UNITS OF LETTUCE |
| vegetables:                                                                                                                                                                                                                  |                                                                               |